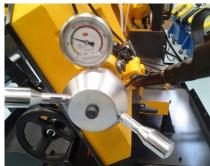

## CBS-310 2 speed - 3 Phase 415VAC

An industrial strength band saw with all of the features you will ever need.

Easily adjustable vice with quick locking lever

Error free blade tensioning using the hydraulic blade tension gauge.