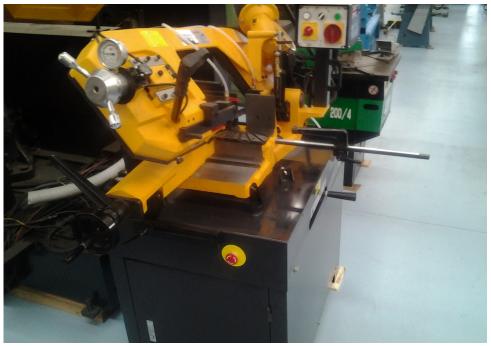

## Mastercut CBS-310 Euro Band Saw

## CBS-310 2 speed - 3 Phase 415VAC

An industrial strength band saw with all of the features you will ever need.

Easily adjustable vice with quick locking lever

Error free blade tensioning using the hydraulic blade tension gauge.