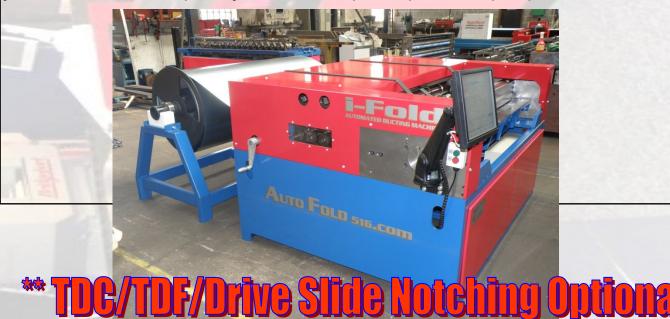

## Autofold I-Fold The little coil line for the big jobs!

I-Fold uses standard coil in gauges up to 1.6mm and manufacturing duct sizes from a minimum of 120 x 120mm. I-Fold will make L shapes, U shapes and one piece wraps.

Its fully hydraulic drive is controlled by the Autofold V8 pc control system designed specifically for the machine via a 15" colour touch screen.

The controller stores jobs for processing later, can be linked to a plasma duct software package, not included, for downloading of straight duct or plasma sheets to the I-Fold.

Duct pieces, beaded, flat, notched with male pittsburgh is produced in as little as forty seconds. A production rate equal to even the most expensive coil lines available.

I-Fold comes with one A-Frame uncoiler but up to eight can be specified.