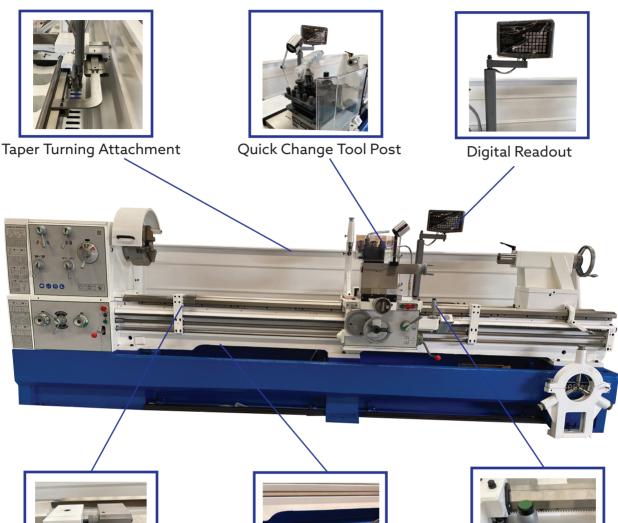

## **FEATURES**

- 190-380 and 20-190mm steady rest
- Taper turning attachment
- Italian QCTP with 4Pc tool holders
- 3 jaw chuck / 315mm
- Face plate
- Thread chasing dial
- Foot brake
- Direct mount camlock chuck