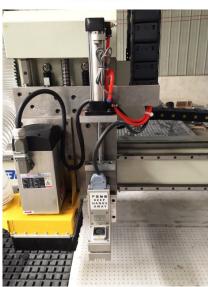

LIMAC Knife cutting system includes tangential knife, oscillating knife, kiss cut and creasing wheel, for cutting and creasing soft and semi-rigid materials, for customers in the insulation industry.

LIMAC CNC knife cutting machine body is fully welded fabricated steel allowing the machine to have a high-loading capacity with exceptional stability. The machine frame is stress relieved and precision machined and assembled with high quality linear quide rail ensuring high precision during cutting operations.

The knife cutting can also be integrated with LIMAC router machines so that one machine can cut soft, semi-rigid and hard materials from paper vinyl to wood to aluminum.

LIMAC is the first and as yet the only Chinese CNC router manufacturer in the present market that offers Knife cutting system. With rigid frame, advanced motion control system and a vast range of sizes to choose from, LIMAC knife cutting systems offer more selections to the market and meet the ever-growing market of knife cutting machine.