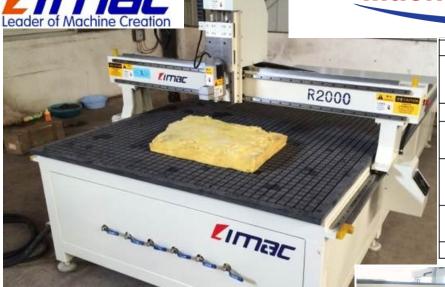

LIMAC Knife cutting system includes tangential knife, oscillating knife, kiss cut and creasing wheel, for cutting and creasing soft and semi-rigid materials, for customers in the insulation industry.

LIMAC CNC knife cutting machine body is fully welded fabricated steel allowing the machine to have a high-loading capacity with exceptional stability. The machine frame is stress relieved and precision machined and assembled with high quality linear quide rail ensuring high precision during cutting operations.

The knife cutting can also be integrated with LIMAC router machines so that one machine can cut soft, semi-rigid and hard materials from paper vinyl to wood to aluminum.

LIMAC is the first and as yet the only Chinese CNC router manufacturer in the present market that offers Knife cutting system. With rigid frame, advanced motion control system and a vast range of sizes to choose from, LIMAC knife cutting systems offer more selections to the market and meet the ever-growing market of knife cutting machine.