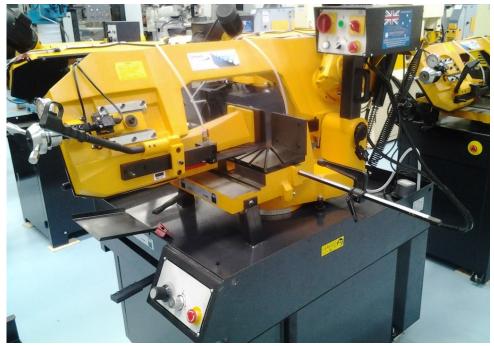

## Mastercut CBS-350 Euro Band Saw

## CBS-350 2 speed - 3 Phase 415VAC

An industrial strength band saw with all of the features you will ever need.

Easily adjustable vice with quick locking lever

Error free blade tensioning using the hydraulic blade tension gauge.

Double coolant delivery puts coolant exactly where it is needed both in front and behind the cut to both lubricate the cutting action and wash chips clear of the cutting area.

Blade brush (replaceable) to clean chips from the blade as it operates.

Blade break protection. Micro switch stops the machine if a blade breakage occurs protection both the machine and the operator.

Precision ball bearing type blade guides.

Easy to read gauge bar for repetition measuring small pieces to be cut.

Spring balance saw bow return saves labour.

Large swivel locking mechanism with angle scale and robust

plastic covered lever ensures accurate setting and positive clamping.

Lever operated clamp for left/right vice positioning when mitre cutting