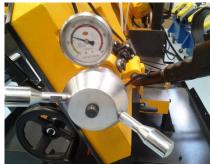

## CBS-350 2 speed - 3 Phase 415VAC

An industrial strength band saw with all of the features you will ever need.

Easily adjustable vice with quick locking lever

Error free blade tensioning using the hydraulic blade tension gauge.