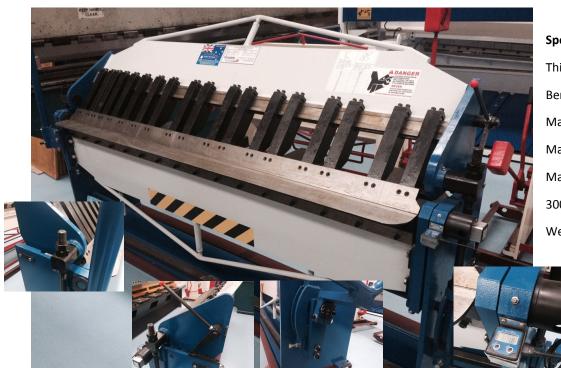

## CMT 2500mm x 2mm Pan Brake Manual Machine ~ Electronic Angle Readout

## **Specifications:**

Thickness: 0.5 - 2.0mm MS

Bend length: 2500mm

Maximum angle: 120 deg inc.

Maximum opening: 200mm

**Machine Dimensions** 

3000mm x 610mm x 1350mm

Weight: 1200kg

## HB 2mm X 2500mm:

- Welded steel structure: heavy duty high rigidity
- Adjustable beam for varying metal thickness up to 2mm mild steel
- Manual clamping of upper beam
- Single side clamping of upper beam by eccentric clamp
- Segmented top bending blades alloy steel
- Bottom bending blade alloy steel

- DRO angle display with encoder
- Encoder housing in a machined steel block
- Extra thick steel side plates
- Bottom beam counterweighted for easy lifting
- Safety top beam stop
- Adjustable clamp pressure
- Manual back gauge with
- 1000mm with measuring scales