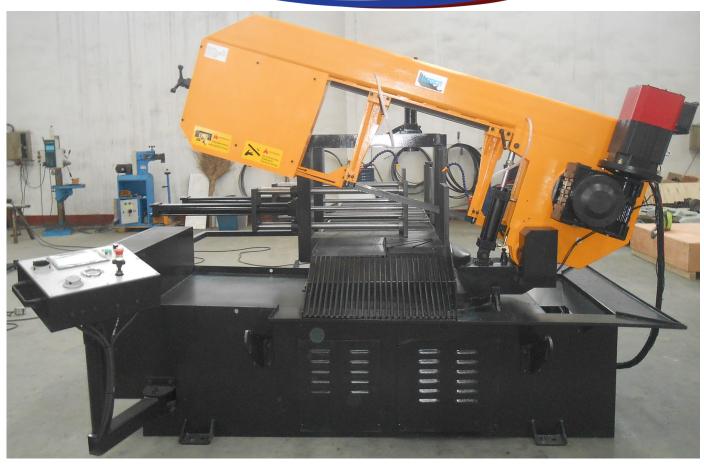

## Mastercut BS-650G fully automatic bandsaw

- touch screen CNC control
- PLC control with colour touch screen controller
- Control panel on pendent control
- E stop on control panel
- Automatic feeding and clamping
- Angle of sawing head is automatic and done by the CNC controller (Programmable to any angle from 0-60 DEG)
- Metric feeding length
- Shuttle vice feeding

- Adjustable cutting head return height by limit switch
- Manual safety guard around moving rear vice
- 650mm single feeding length
- multiple feed function
- Safety switch on blade tensioning device
- Carbide blade guides and double blade guide bearings
- 0 60 degree mitre capabilities
- Coolant system
- Servo motor for variable blade speed