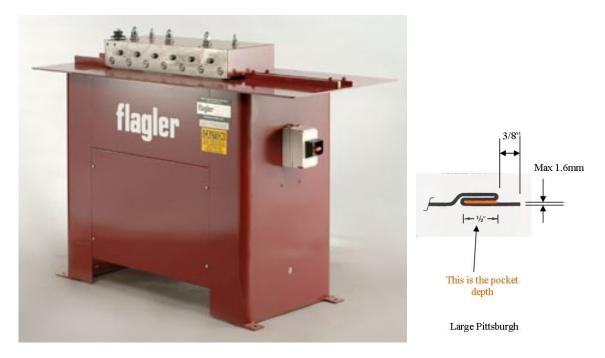

Capacity: 16g (1.6mm) - 20g (1.0mm) Drive: Double Vee Belt

Depth of Pocket: 1/2" (12.7mm) uses 1 1/2" material Base: Welded steel, Heavy top plate

Extended Shafts: For one set of auxiliary rolls Dimensions: 56" long 24" wide 41" high