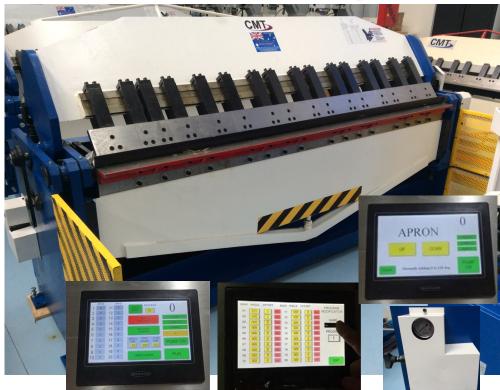

## **Features:**

Welded steel structure: heavy duty high rigidity

Adjustable beam for varying metal thickness up to 4mm

Hydraulic clamping of upper beam

Segmented top fingers

Touch screen controller with up to 99 jobs with 20 bends in each job

**Omron safety sensors** 

Top bend gauge adjustment by lever with 8 positions

Front and rear physical safety guards

Roving operator station with emergency stop, raise and lower foot pedals, touch screen controller and lockable power switch